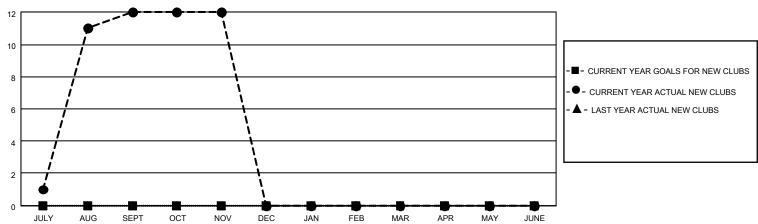

## GOALS AND ACTUAL NEW CLUBS CUMULATIVE

## MONTHLY MEMBERSHIP PROGRESS REPORT

LOCATION NEPAL District 325 C Results as of: 11/30/2022

| Clubs RESULTS FOR 2022-2023 |   |    |   | Members RESULTS FOR 2022-2023 |   |     |     |
|-----------------------------|---|----|---|-------------------------------|---|-----|-----|
|                             |   |    |   |                               |   |     |     |
| JULY/AUG/SEPT               | 0 | 12 | 0 | JULY/AUG/SEPT                 | 0 | 571 | 261 |
| OCT/NOV/DEC                 | 0 | 0  | 0 | OCT/NOV/DEC                   | 0 | 70  | 7   |
| JAN/FEB/MAR                 | 0 | 0  | 0 | JAN/FEB/MAR                   | 0 | 0   | 0   |
| APR/MAY/JUNE                | 0 | 0  | 0 | APR/MAY/JUNE                  | 0 | 0   | 0   |