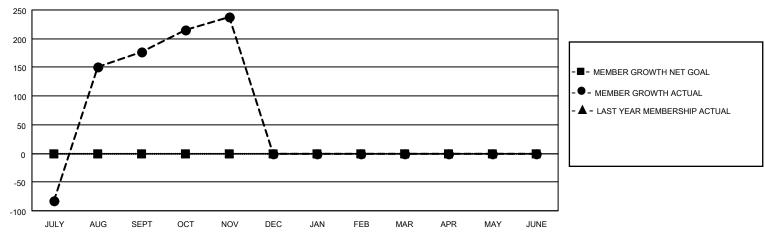

## GOALS AND ACTUAL MEMBERS CUMULATIVE

| DROPPED CLUBS: 0 |     | 65 CLUBS OF 166 ADDED 1 OR<br>MORE NEW MEMBERS | GENDER DISTRIBUTION                   |                |  |
|------------------|-----|------------------------------------------------|---------------------------------------|----------------|--|
|                  |     | MORE NEW MEMBERS                               | MALE 2,822 (69.66%)                   |                |  |
|                  |     |                                                | FEMALE                                | 1,229 (30.34%) |  |
| DROPPED MEMBERS  |     |                                                | NON BINARY                            | 0 (0.00%)      |  |
|                  | _   |                                                | PREFER NOT TO ANSWER                  | 0 (0.00%)      |  |
| DECEASED         | /   |                                                |                                       |                |  |
| CLUB CANCELLED   | 0   | CLICK HERE FOR CUMULATIVE                      | TOTAL FAMILY UNIT MEMBERS             | 3,577          |  |
| OTHER            | 263 | MEMBERSHIP DATA                                |                                       |                |  |
| TOTAL 270        |     |                                                | FAMILY MEMBERS PAYING HALF DUES 2,691 |                |  |
|                  |     |                                                |                                       |                |  |

## MONTHLY MEMBERSHIP PROGRESS REPORT

LOCATION NEPAL District 325 C Results as of: 11/30/2022

| Clubs RESULTS FOR 2022-2023 |   |    |   | Members RESULTS FOR 2022-2023 |   |     |     |
|-----------------------------|---|----|---|-------------------------------|---|-----|-----|
|                             |   |    |   |                               |   |     |     |
| JULY/AUG/SEPT               | 0 | 12 | 0 | JULY/AUG/SEPT                 | 0 | 571 | 261 |
| OCT/NOV/DEC                 | 0 | 0  | 0 | OCT/NOV/DEC                   | 0 | 70  | 7   |
| JAN/FEB/MAR                 | 0 | 0  | 0 | JAN/FEB/MAR                   | 0 | 0   | 0   |
| APR/MAY/JUNE                | 0 | 0  | 0 | APR/MAY/JUNE                  | 0 | 0   | 0   |